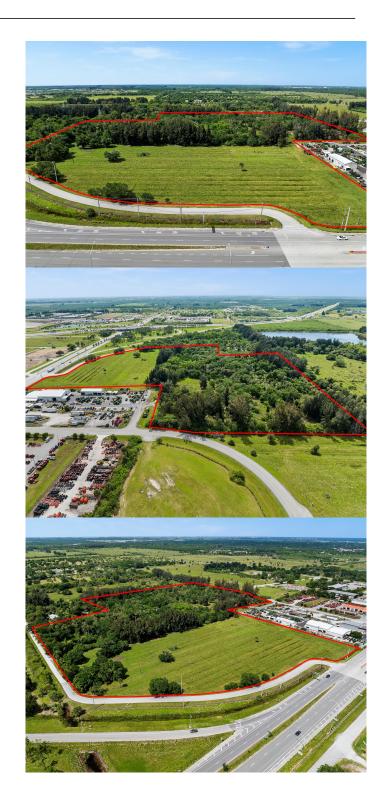

### METES AND BOUNDS, Fort Pierce, FL

Very well positioned 29 Acre Light Industrial Site immediately East of Interstate I-95 at State Road 68, (Orange Avenue), Exit 131 A&B. West Orange is a new, up and coming Gateway District bordering the City of Fort Pierce along Orange Avenue, East of Kings Highway and the Interstate, with new growth opportunities of over 732,000 Sq Ft of Nixed Use Manufacturing, Storage and Retail Uses and over 4,549 Residential Units planned or approved within the 5 Mile Radius, this area is slated for some dynamic changes.

# **Community Information**

Address 160 Lamont Road

Area 7070

Subdivision METES AND BOUNDS

Development Lamont Road Industrial

City Fort Pierce

County St. Lucie

State FL

Zip Code 34947

**Amenities** 

Utilities Electric, Phone Line, Public Water

**Exterior** 

Lot Description 26 to 50 Acres, Corner Lot, Paved Road, West of US-1