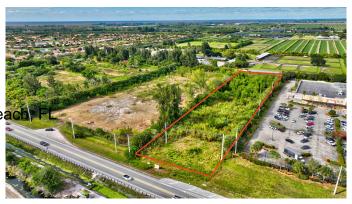

## \$3,300,000 - 0000 S Atlantic Av, Delray Beach

MLS® #RX-10774086

## \$3,300,000

Bedroom, Bathroom, Land on 2 Acres

DELRAY MARKETPLACE PRESERVE 3, Delray Beach

LOCATION, LOCATION, LOCATION, near Delray Market Place on Atlantic Ave just west of Publix. Its a 2 acre parcel that has been site plan approved for 17,860 SF, 9,860 SF professional and 8000 SF medical building. New development's planned for the surrounding area with a widening of Atlantic Ave. See documents for approved site plan for professional/medical building. Great location easily accessible from Turnpike and 441.

## **Essential Information**

MLS® # RX-10774086

Price \$3,300,000

HOA Fees 0.00

Taxes 1583.23

Acres 2.05

Type Land

Sub-Type Commercial, Land

## **Community Information**

Address 0000 S Atlantic Av

Area 4740

Subdivision DELRAY MARKETPLACE PRESERVE 3

City Delray Beach
County Palm Beach

State FL

Zip Code 33446

**Amenities** 