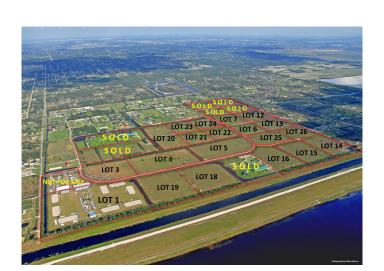

# \$795,000 - Lot 14 Gator Pond Rd. Road, Loxahatchee

MLS® #RX-10493682

## WHITE FENCES EQUESTRIAN EST, Loxahatchee,

A prime location in a gated equestrian subdivision. Ability to build a covered arena and build your custom equestrian estate. Competitively priced. Just minutes to all of Wellington's equestrian venues.

# **Community Information**

Address Lot 14 Gator Pond Rd. Road

Area 5590

Subdivision WHITE FENCES EQUESTRIAN EST

City Loxahatchee

County Palm Beach

State FL

Zip Code 33470