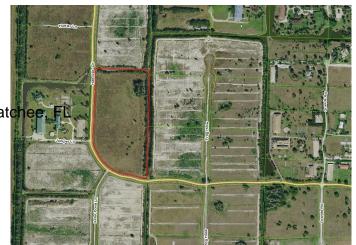

# WHITE FENCES EQUESTRIAN ESTATES, Loxahatchee

A prime location in a gated equestrian subdivision. Ability to build a covered arena and build your custom equestrian estate. Competitively priced. Just minutes to all of Wellington's equestrian venues.

## **Community Information**

Address 3789 Hanover Circle

Area 5590

Subdivision WHITE FENCES EQUESTRIAN ESTATES

Development White Fences Equestrian Estates

City Loxahatchee
County Palm Beach

State FL

Zip Code 33470

### **Amenities**

Utilities Electric, Well Water, Septic Sewer, Phone Line, Underground

View Canal, Other

Is Waterfront Yes

Waterfront Canal Width 1 - 80

**Exterior** 

Lot Description 11 to 25 Acres, Corner Lot, Paved Road, Private Road, Treed Lot